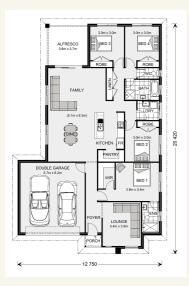

### Address: Lot 3 Stuart Street, Hewett

Inclusions:

- + As per our quality Express inclusions
- + Generous Storage
- + Alfresco Under Main Roof
- + Kitchen Dinning , Family opening to Alfresco
- + Garage with Panel Lift Door including Remote
- + 6 star energy rating

#### Woodridge 216 - Express Series