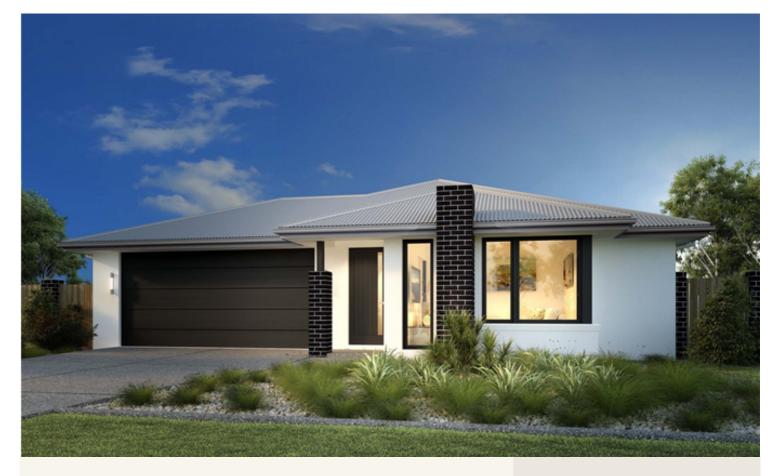

## House and land package from \$421,248\*

### Address: Lot 3 Stuart Street, Hewett

Inclusions:

- + As per our quality Express inclusions
- + Generous Storage
- + Alfresco Under Main Roof
- + Kitchen Dinning , Family opening to Alfresco
- + Garage with Panel Lift Door including Remote
- + 6 star energy rating

#### Woodridge 216 - Express Series