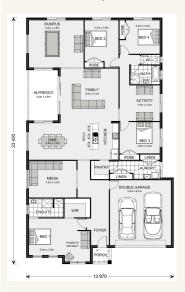

## Inclusions:

- + Rumpus
- + Parents Retreat
- + Alfresco Under Main Roof
- + Kitchen Dinning, Family opening to Alfresco
- + Garage with Panel Lift Door including Remote
- + Activity Room

\*Images and photographs may depict fixtures, finishes and features either not supplied by G.J. Gardner Homes or not included in any price stated. These items include furniture, swimming pools, pool decks, fences, landscaping - including planter boxes, retaining walls, water features, pergolas, screens and decorative landscaping items such as fencing and outdoor kitchens and barbeques. For detailed home pricing, please talk to a new homes consultant.