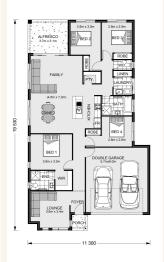

### Address: Lot 14 Luis Drive, Angle Vale

Inclusions:

- + As per our quality Express inclusions
- + Generous Storage
- + Alfresco Under Main Roof
- + Kitchen Dinning , Family opening to Alfresco
- + Garage with Panel Lift Door including Remote
- + 6 star energy rating

#### **Claremont 195 - Express Series**