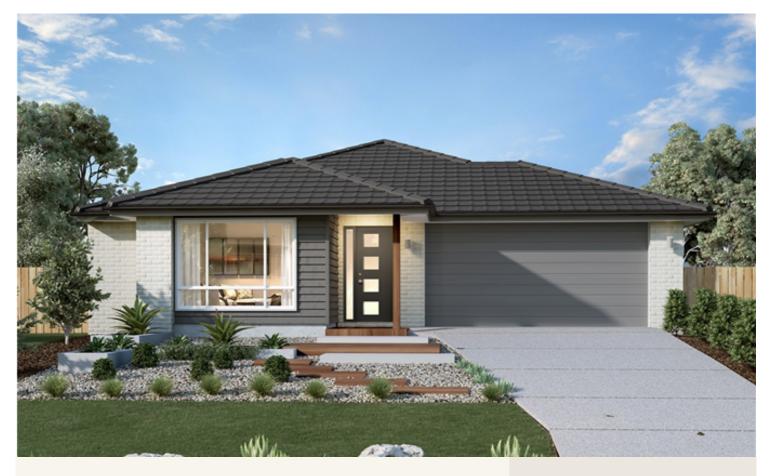

## House and land package from \$382,817\*

### Address: Lot 14 Luis Drive, Angle Vale

Inclusions:

- + As per our quality Express inclusions
- + Generous Storage
- + Alfresco Under Main Roof
- + Kitchen Dinning , Family opening to Alfresco
- + Garage with Panel Lift Door including Remote
- + 6 star energy rating

\*Images and photographs may depict fixtures, finishes and features either not supplied by G.J. Gardner Homes or not included in any price stated. These items include furniture, swimming pools, pool decks, fences, landscaping - including planter boxes, retaining walls, water features, pergolas, screens and decorative landscaping items such as fencing and outdoor kitchens and barbeques. For detailed home pricing, please talk to a new homes consultant.