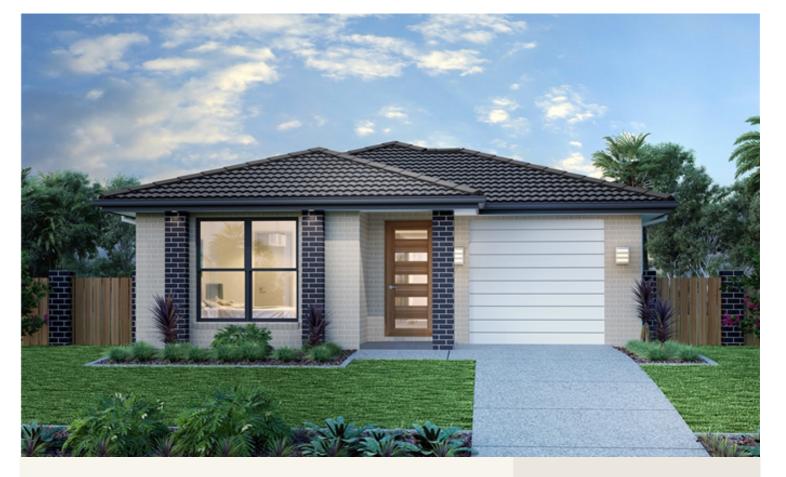

### Inclusions:

- + Double Glazed Windows & Sliding Doors
- Hybrid Vinyl Cat 1 flooring & carpets
- + 20mm Caesarstone to the Kitchen benchtops
- + 900mm Appliances
- + Estimated site cost subject to receiving a soil report and survey
- + Classic Facade with colorbond roof

#### Armadale 142 - Element Series

2

Give us a call or drop in for a chat today.