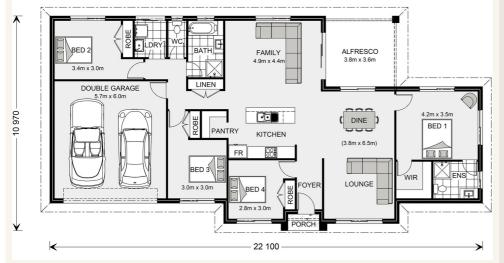

## Wishart 206 - Express Series

## Inclusions:

- + 2550mm Floor to Ceiling height
- + Westinghouse 900m Stainless Steel appliances
- Provisional site & septic treatment system cost are included subject t
- + Carpets to Bedroom, WIR, Robes and Lounge
- + Floor tiling to wet areas and Foyer, Kitchen, Family & Dining
- + Split System Air- Conditioning to the Family / Dining area