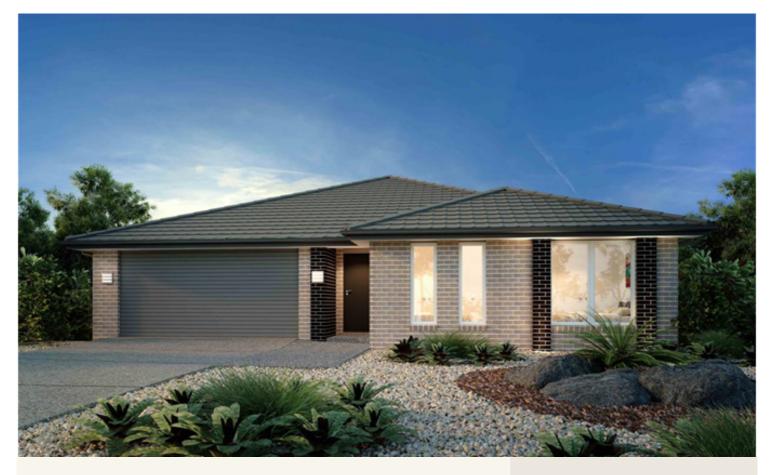

### House and land package from \$442,800\*

### Address: 1 Wallace St north, Coolamon

Inclusions:

- Steel Frame At No Extra Charge
- + Smeg Appliances
- + Evaporative Air Conditioning and Gas Ducted Heating
- + Carpet & Tiling throughout
- + Concrete Driveway and 1m Wide Paths (110m2 Allowance)
- + T.V Antenna, Wall Mounted Clothesline and Brick Letter Box

#### La Trobe 253 - Express Series