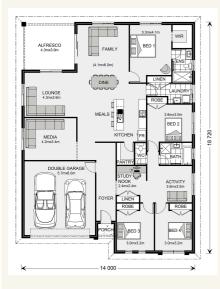

### House and land package from \$442,800\*

### Address: 1 Wallace St north, Coolamon

Inclusions:

- Steel Frame At No Extra Charge
- + Smeg Appliances
- + Evaporative Air Conditioning and Gas Ducted Heating
- + Carpet & Tiling throughout
- + Concrete Driveway and 1m Wide Paths (110m2 Allowance)
- + T.V Antenna, Wall Mounted Clothesline and Brick Letter Box

#### La Trobe 253 - Express Series