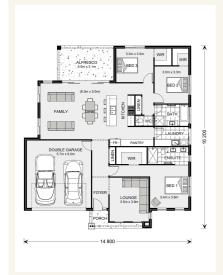

## House and land package from \$546,000\*

### Address: 146 Yamba Parklands Estate, Yamba

#### Inclusions:

- + Concrete Slab, Brick, Weatherboard & Tiled Constructions
- + All Floor and Window Coverings
- + Ceiling Fans, LED Lights, Double Power Points and Smeg Appliances
- + Flyscreens, TV Antenna, Letterbox, Clothesline
- Tiled Porch and Alfresco
- + All Site Costs & Council Fees Included. Fixed Price Contract.



\*Images and photographs may depict fixtures, finishes and features either not supplied by G.J. Gardner Homes or not included in any price stated. These items include furniture, swimming pools, pool decks, fences, landscaping - including planter boxes, retaining walls, water features, pergolas, screens and decorative landscaping items such as fencing and outdoor kitchens and barbeques. For detailed home pricing, please talk to a new homes consultant.

#### Glenview 210 - Element Series

3

2

2

# Give us a call or drop in for a chat today.

Office:

Grafton

41-47 Fitzroy St, Grafton NSW 2460

Donald Taylor New Home Consultant Call: 0447443866

Email: donald.taylor@gjgardner.com.au

Call: 02 6642 8711 Email: grafton@gjgardner.com.au Or visit gjgardner.com.au