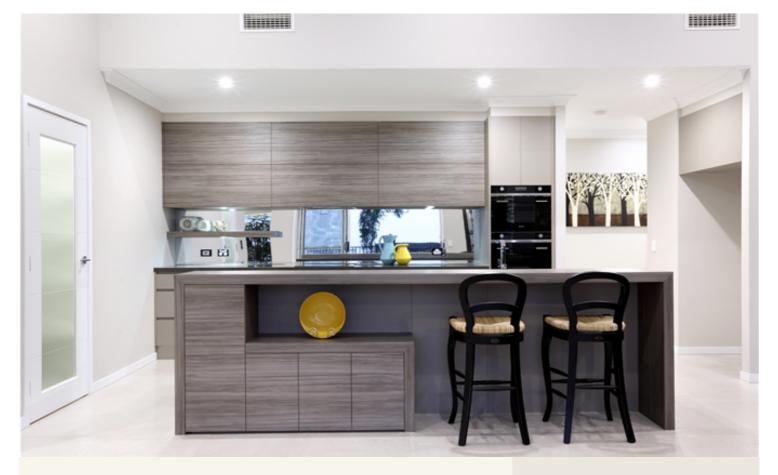

## Inclusions:

- + Resort facade
- Earthworks, retaining & steel posts
- + Floor coverings
- + Custom built cabinetry with soft closing doors & drawers
- + LED downlights throughout
- + Letterbox & Clothesline