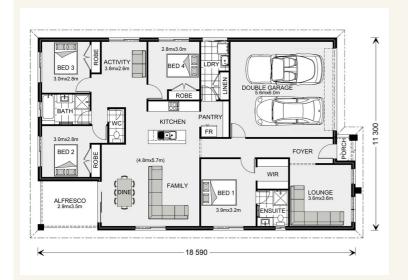

## **Brookfield 224 - Express Series**

2

2

### Inclusions:

- + Stylish central Kitchen to entertain family and guests
- Kitchen, Dining, Family opening onto Alfresco
- + Huge Linen and Robes to all Bedrooms
- + Choice of Facades
- + Chivell Grove Block Size 689 Sq.m.
- + GJ Gardner Barossa -Your Local Builder