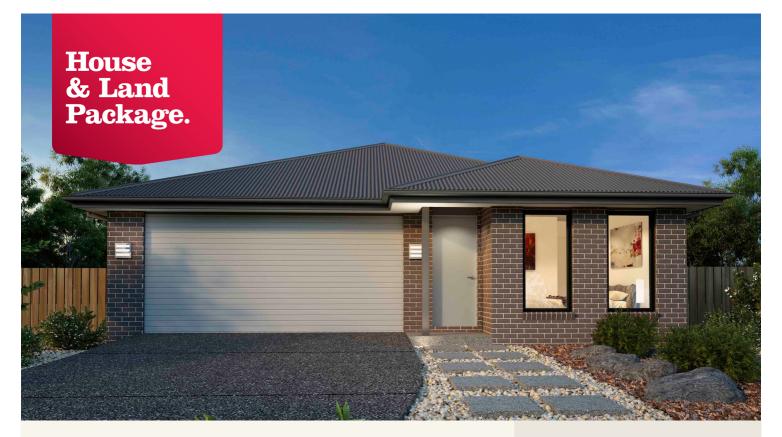

# House and land package from \$351,810\*

Address: 3A Shirreff Ave, Stawell

#### Inclusions:

- Classic Facade
- Carpet & Tiles
- **Brick Letterbox**
- Reverse cycle split system
- Concrete driveway
- Laundry Benchtop and base cupboards

\*Images and photographs may depict fixtures, finishes and features either not supplied by G.J. Gardner Homes or not  $included \ in \ any \ price \ stated. \ These \ items \ include \ furniture, swimming \ pools, \ pool \ decks, fences, \ landscaping - including \$ planter boxes, retaining walls, water features, pergolas, screens and decorative landscaping items such as fencing and outdoor kitchens and barbeques. For detailed home pricing, please talk to a new homes consultant.