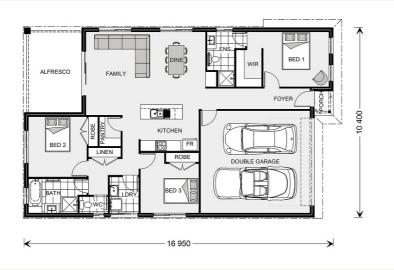

# House and land package from \$351,810\*

Address: 3A Shirreff Ave, Stawell

#### Inclusions:

- Classic Facade
- Carpet & Tiles
- **Brick Letterbox**
- Reverse cycle split system
- Concrete driveway
- Laundry Benchtop and base cupboards



\*Images and photographs may depict fixtures, finishes and features either not supplied by G.J. Gardner Homes or not  $included \ in \ any \ price \ stated. \ These \ items \ include \ furniture, swimming \ pools, \ pool \ decks, fences, \ landscaping - including \$ planter boxes, retaining walls, water features, pergolas, screens and decorative landscaping items such as fencing and outdoor kitchens and barbeques. For detailed home pricing, please talk to a new homes consultant.

## Nova 170 - Express Series

2

### Give us a call or drop in for a chat today.

#### Office:

Ararat

92 Barkly Street, Ararat Vic 3377 Jacorey Pty Ltd, CDB-U 49694.

**Cathy Jennings New Home Consultant** Call: +61419444781 Email: cathy.jennings@gjgardner.com.au

Call: 03 5352 3298 Email: ararat@gjgardner.com