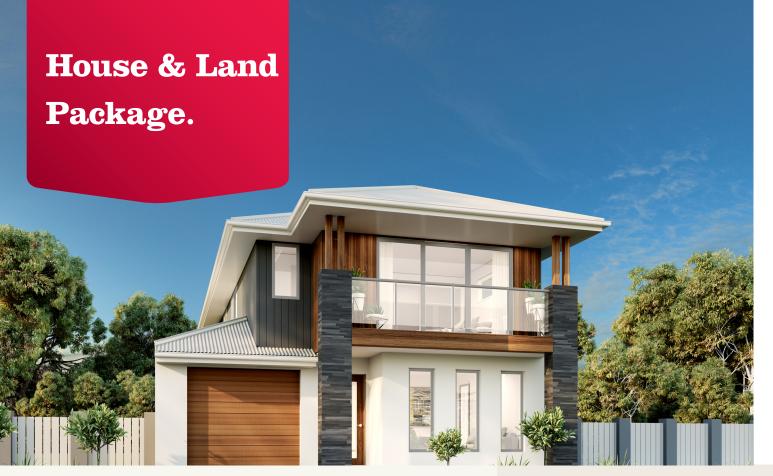

# From \$586,700\* (incl GST)

Lot 26, The Leas Estate, Middle Ridge (504 m²)

#### Package includes^:

- + 90 cm Appliance Package
- + Stone Bench Tops
- + Ducted Air Conditioning
- + All Flooring and Lighting
- + Driveway and Turf Allowances
- + H Type Soil

^Please speak to your New Homes Sales Consultants for full list of inclusions.