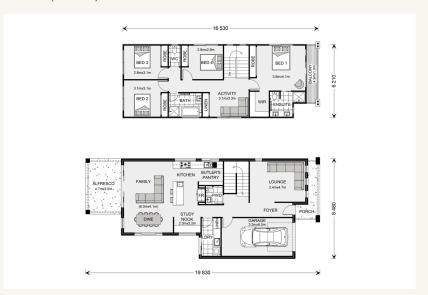

### Pine Rivers 236 SG.

| Itemised Floor Area | Area   |
|---------------------|--------|
| Internal            | 184.20 |
| Garage              | 21.50  |
| Alfresco            | 14.10  |
| Porch               | 5.60   |
| Deck                | 10.70  |
| Gross               | 236.10 |