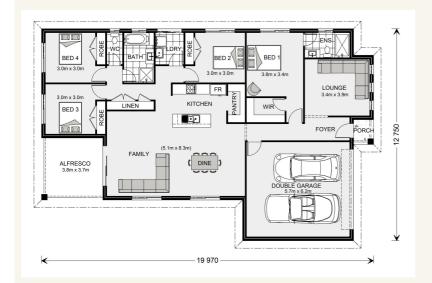

# House and land package from \$496,974\*

Address: 272, 34 Wexford Street (Ballymanus), Alfredton

### Inclusions:

- + H1 Waffle Pod Slab Included
- + 900mm Westinghouse Appliances
- + 255mm ceiling heights throughout
- + Concrete driveway and crossover
- Dishlex stainless steel dishwasher
- + Allowance for Fencing



\*Images and photographs may depict fixtures, finishes and features either not supplied by G.J. Gardner Homes or not included in any price stated. These items include furniture, swimming pools, pool decks, fences, landscaping - including planter boxes, retaining walls, water features, pergolas, screens and decorative landscaping items such as fencing and outdoor kitchens and barbeques. For detailed home pricing, please talk to a new homes consultant.

## Woodridge 216 - Express Series





2



# Give us a call or drop in for a chat today.

#### Office:

Ballarat

1/1021 Sturt St, Ballarat Vic 3350

Ballarat Regional Developments Pty Ltd CDB-U 50435

David Hocking Sales Consultant

Call: 0413 568 625

Email: david.hocking@gjgardner.com.au

Call: 03 5334 4099 Email: ballarat@gjgardner.com