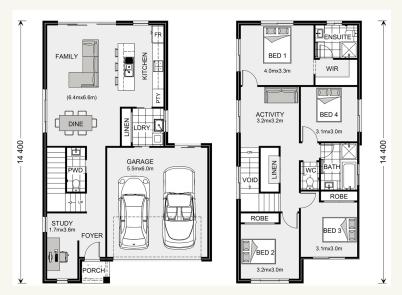

# Balwyn 204.

**Itemised Floor Area** 

Internal

Garage

Porch

Deck

Gross

| Ar  | ea   |  |
|-----|------|--|
| 16  | 1.60 |  |
| 36  | .40  |  |
| 1.8 | Во   |  |

4.60

204.40