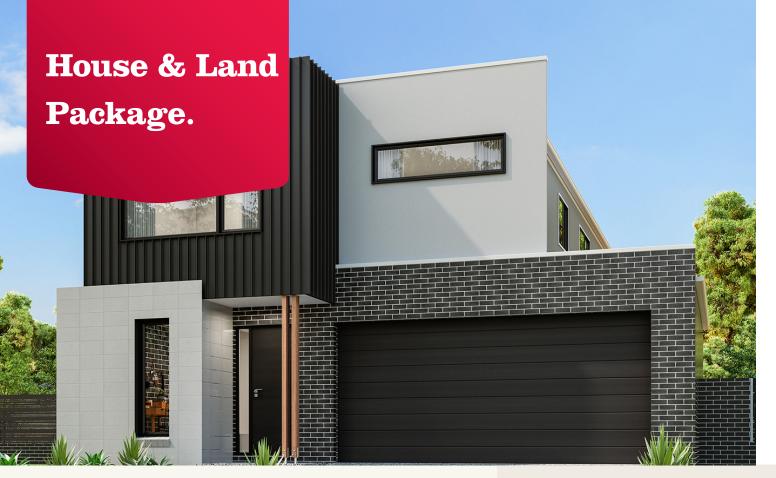

# From \$548,400\* (incl GST)

Lot 49, The Leas Estate, Middle Ridge (482 m²)

# Balwyn 204.

**Itemised Floor Area** 

Internal

Garage

Porch

Deck

Gross

| Ar  | ea   |  |
|-----|------|--|
| 16  | 1.60 |  |
| 36  | .40  |  |
| 1.8 | Во   |  |