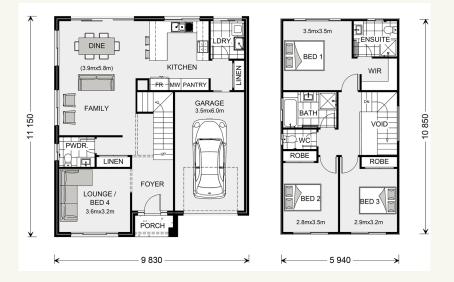

### Cranbourne 170.

| Itemised Floor Area | Area   |
|---------------------|--------|
| Internal            | 138.60 |
| Garage              | 23.30  |
| Porch               | 2.30   |
| Deck                | 5.90   |
| Gross               | 170.10 |