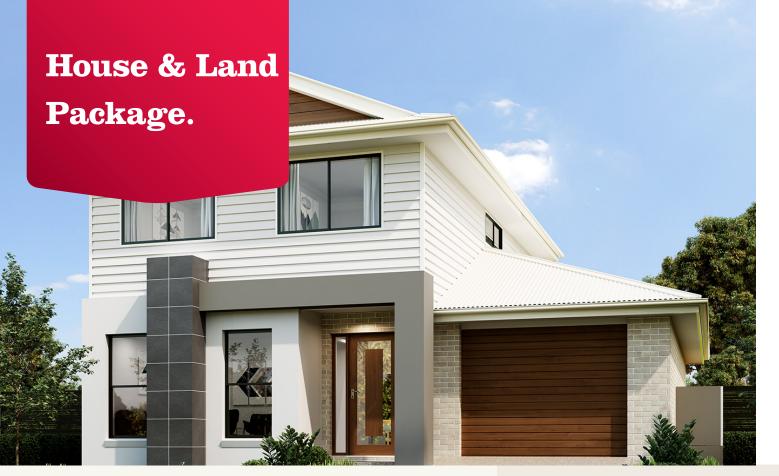

# From \$499,800\* (incl GST)

Lot 97, The Leas Estate, Middle Ridge (459 m²)

#### Package includes^:

- + 90 cm Appliance Package
- + Stone Bench Tops
- + Ducted Air Conditioning
- + All Flooring and Lighting
- + Driveway and Turf Allowances
- + H Type Soil

^Please speak to your New Homes Sales Consultants for full list of inclusions.