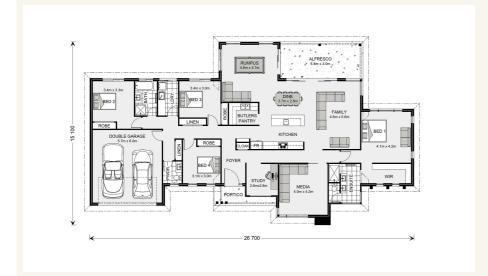

# House and land package from 1,049,693\*

## Address: 4, 137 Glenfinnan Court, Forest Glen

#### Inclusions:

- +
- 4
- +

- +



\*Images and photographs may depict fixtures, finishes and features either not supplied by G.J. Gardner Homes or not included in any price stated. These items include furniture, swimming pools, pool decks, fences, landscaping - including planter boxes, retaining walls, water features, pergolas, screens and decorative landscaping items such as fencing and outdoor kitchens and barbeques. For detailed home pricing, please talk to a new homes consultant.

## Somerset 296 - Prestige Series







# Give us a call or drop in for a chat today.

#### Office:

Sunshine Coast South 15 Nicklin Way, Minyama Qld 4575 QBCC: 1121765

Leah LYNN
New Home Consultant
Call: 0423 164 411
Email: leah.lynn@gjgardner.com.au

Call: 07 5478 4144 Email: sunshinecoast@gjgardner.com.au Or visit gjgardner.com.au

Wel