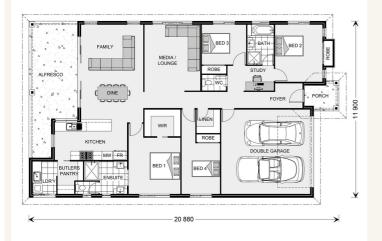

### Address: lot, . Address Upon Request, Taylor

Inclusions:

- + Standard Inclusions
- + EER and site costs
- + Statutory and General Fees
- + Floor Coverings Vinyl to main floors / carpet to bedrooms and Robes
- + Driveway, Foot Paths and Clothesline
- + Stone Benchtops, Dishwasher, High ceilings, Ducted Air Con

### Seacrest 236 - Element Series