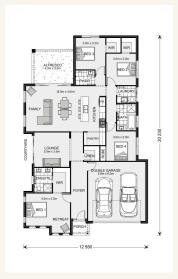

# House and land package from \$418,500\*

Address: 55 Lanning Street, Baranduda

#### Inclusions:

- + House & Land
- + Heating & Cooling
- + Floor Coverings Throughout
- + LED Downlights & Electrical Upgrade Package
- + 900mm Westinghouse Appliances & Dishwasher
- + 2.55m Ceilings



\*Images and photographs may depict fixtures, finishes and features either not supplied by G.J. Gardner Homes or not included in any price stated. These items include furniture, swimming pools, pool decks, fences, landscaping - including planter boxes, retaining walls, water features, pergolas, screens and decorative landscaping items such as fencing and outdoor kitchens and barbeques. For detailed home pricing, please talk to a new homes consultant.

## Long Bay 220 - Element Series







Give us a call or drop in for a chat today.

### Office:

Wodonga

15A Stanley St, Wodonga VIC 3690 Huon Homes Pty Ltd, CDB-U 53693.

#### Ron Davis

New Home Consultant Call: 0455 947 484 Email: ron.davis@gjgardner.com.au

Call: 02 6056 8889 Email: wodonga@gjgardner.com.au Or visit gjgardner.com.au