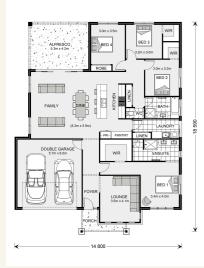

### House and land package from \$477,500\*

### Address: 41 Freeman Crescent, Baranduda

Inclusions:

- + House & Land
- + Heating & Cooling
- + Floor Coverings Throughout
- + LED Downlights & Electrical Upgrade Package
- + 900mm Westinghouse Appliances & Dishwasher
- + 2.55m Ceilings



\*Images and photographs may depict fixtures, finishes and features either not supplied by G.J. Gardner Homes or not included in any price stated. These items include furniture, swimming pools, pool decks, fences, landscaping - including planter boxes, retaining walls, water features, pergolas, screens and decorative landscaping items such as fencing and outdoor kitchens and barbeques. For detailed home pricing, please talk to a new homes consultant.

Welcome home.

**Glenview 244 - Element Series** 



## Give us a call or drop in for a chat today.

#### Office:

Wodonga 15A Stanley St, Wodonga VIC 3690 Huon Homes Pty Ltd, CDB-U 53693.

Ron Davis New Home Consultant Call: 0455 947 484 Email: ron.davis@gjgardner.com.au

Call: 02 6056 8889 Email: wodonga@gjgardner.com.au Or visit gjgardne