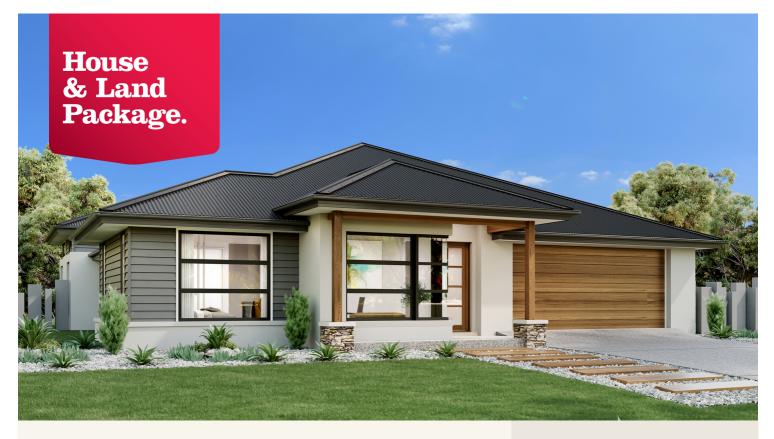

### House and land package from \$506,700\*

### Address: 91 Lasilla Place, Baranduda

Inclusions:

- + House & Land
- + Heating & Cooling
- + Floor Coverings Throughout
- + LED Downlights & Electrical Upgrade Package
- + 900mm Westinghouse Appliances & Dishwasher
- + 2.55m Ceilings

## Welcome home.