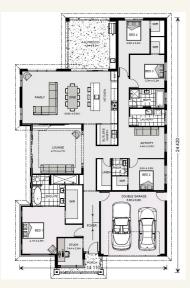

### House and land package from \$506,700\*

### Address: 91 Lasilla Place, Baranduda

Inclusions:

- + House & Land
- + Heating & Cooling
- + Floor Coverings Throughout
- + LED Downlights & Electrical Upgrade Package
- + 900mm Westinghouse Appliances & Dishwasher
- + 2.55m Ceilings



\*Images and photographs may depict fixtures, finishes and features either not supplied by G.J. Gardner Homes or not included in any price stated. These items include furniture, swimming pools, pool decks, fences, landscaping - including planter boxes, retaining walls, water features, pergolas, screens and decorative landscaping items such as fencing and outdoor kitchens and barbeques. For detailed home pricing, please talk to a new homes consultant.

## Welcome home.

#### Long Bay 301 - Element Series



# Give us a call or drop in for a chat today.

Office: Wodonga 15A Stanley St, Wodonga VIC 3690 Huon Homes Pty Ltd, CDB-U 53693.

Ron Davis New Home Consultant Call: 0455 947 484 Email: ron.davis@gjgardner.com.au

Call: 02 6056 8889 Email: wodonga@gjgardner.com.au Or visit gjgardner.co