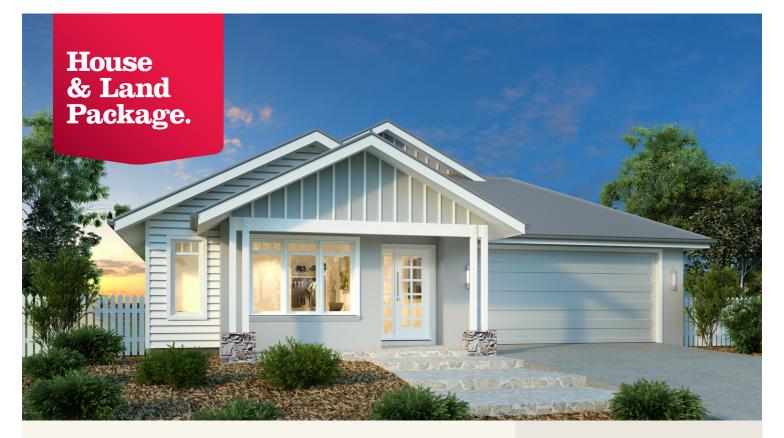

# House and land package from \$428,000\*

Address: 498 Cuthbert Street, Killara

#### Inclusions:

- + House & Land
- + Heating & Cooling
- + Floor Coverings Throughout
- + LED Downlights & Electrical Upgrade Package
- + 900mm Westinghouse Appliances & Dishwasher
- + 2.55m Ceilings

\*Images and photographs may depict fixtures, finishes and features either not supplied by G.J. Gardner Homes or not included in any price stated. These items include furniture, swimming pools, pool decks, fences, landscaping - including planter boxes, retaining walls, water features, pergolas, screens and decorative landscaping items such as fencing and outdoor kitchens and barbeques. For detailed home pricing, please talk to a new homes consultant.

### Benowa 210 - Element Series

3 ==

2

2

Give us a call or drop in for a chat today.