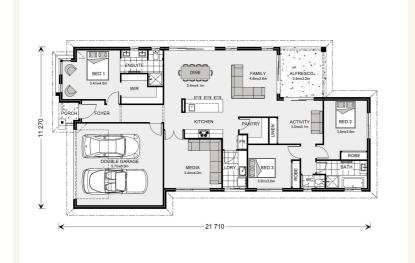

### Benowa 210 - Element Series

3 ==

2

2

Give us a call or drop in for a chat today.