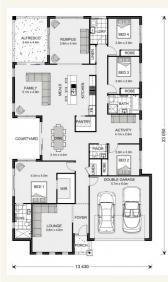

### Address: 489 Lukin Lane, Killara

Inclusions:

- + House & Land
- + Heating & Cooling
- + Floor Coverings Throughout
- + LED Downlights & Electrical Upgrade Package
- + 900mm Westinghouse Appliances & Dishwasher
- + 2.55m Ceilings

Welcome home.

Sunbury 275 - Express Series