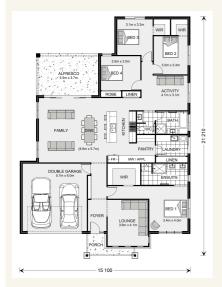

## House and land package from \$546,000\*

## Address: 144 Plymouth Street, Wangaratta

## Inclusions:

- + House & Land
- Heating & Cooling
- + Floor Coverings Throughout
- + Driveway including crossover
- Stainless Steel Cooking Appliances

+



\*Images and photographs may depict fixtures, finishes and features either not supplied by G.J. Gardner Homes or not included in any price stated. These items include furniture, swimming pools, pool decks, fences, landscaping - including planter boxes, retaining walls, water features, pergolas, screens and decorative landscaping items such as fencing and outdoor kitchens and barbeques. For detailed home pricing, please talk to a new homes consultant.

#### Glenview 260 - Element Series



2

2



# Give us a call or drop in for a chat today.

#### Office:

Wodonga

15A Stanley St, Wodonga VIC 3690 Huon Homes Pty Ltd, CDB-U 53693.

Karen Reynolds New Home Consultant Call: 0403 549 666

Email: karen.reynolds@gjgardner.com.au

Call: 02 6056 8889 Email: wodonga@gjgardner.com.au Or visit gjga