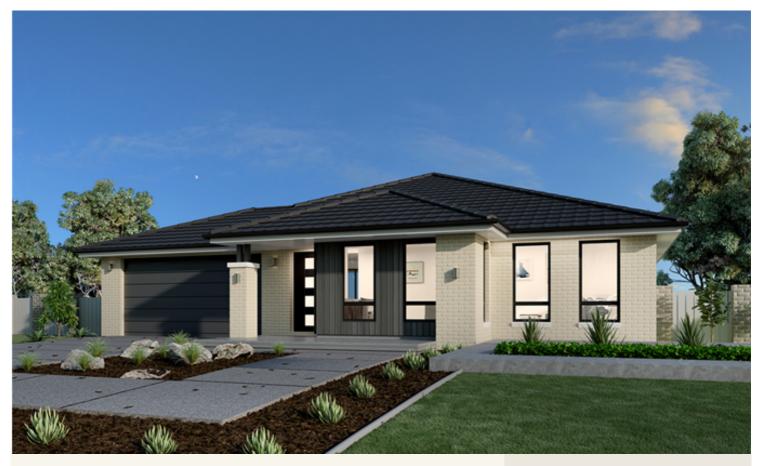

### House and land package from \$426,000\*

## Address: 142 Plymouth Street, Wangaratta

Inclusions:

- House & Land
- + Heating & Cooling
- + Floor Coverings Throughout
- + Driveway including crossover
- + Stainless Steel Cooking Appliances
- +

\*Images and photographs may depict fixtures, finishes and features either not supplied by G.J. Gardner Homes or not included in any price stated. These items include furniture, swimming pools, pool decks, fences, landscaping - including planter boxes, retaining walls, water features, pergolas, screens and decorative landscaping items such as fencing and outdoor kitchens and barbeques. For detailed home pricing, please talk to a new homes consultant.

## Glenview 210 - Element Series