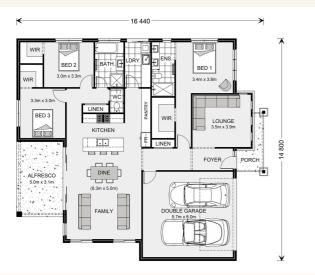

### House and land package from \$426,000\*

## Address: 142 Plymouth Street, Wangaratta

Inclusions:

- House & Land
- + Heating & Cooling
- + Floor Coverings Throughout
- + Driveway including crossover
- + Stainless Steel Cooking Appliances
- +



\*Images and photographs may depict fixtures, finishes and features either not supplied by G.J. Gardner Homes or not included in any price stated. These items include furniture, swimming pools, pool decks, fences, landscaping - including planter boxes, retaining walls, water features, pergolas, screens and decorative landscaping items such as fencing and outdoor kitchens and barbeques. For detailed home pricing, please talk to a new homes consultant.

## Glenview 210 - Element Series



# Give us a call or drop in for a chat today.

Office:

Wodonga 15A Stanley St, Wodonga VIC 3690 Huon Homes Pty Ltd, CDB-U 53693.

#### Karen Reynolds

New Home Consultant Call: 0403 549 666 Email: karen.reynolds@gjgardner.com.au

Call: 02 6056 8889 Email: wodonga@gjgardner.com.au Or visit gjgardner.com.a