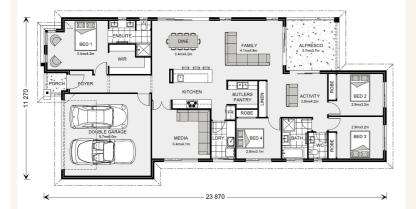

## House and land package from \$413,641\*

### Address: 70 Beadsworth Street, Baranduda

Inclusions:

- + House & Land
- + Heating & Cooling
- + Floor Coverings Throughout
- + Driveway including crossover
- + Stainless Steel Cooking Appliances
- +



\*Images and photographs may depict fixtures, finishes and features either not supplied by G.J. Gardner Homes or not included in any price stated. These items include furniture, swimming pools, pool decks, fences, landscaping - including planter boxes, retaining walls, water features, pergolas, screens and decorative landscaping items such as fencing and outdoor kitchens and barbeques. For detailed home pricing, please talk to a new homes consultant.

# Welcome home.

#### Benowa 230 - Element Series



# Give us a call or drop in for a chat today.

#### Office: Wodonga 15A Stanley St, Wodonga VIC 3690 Huon Homes Pty Ltd, CDB-U 53693.

Ron Davis New Home Consultant Call: 0455 947 484 Email: ron.davis@gjgardner.com.au

Call: 02 6056 8889 Email: wodonga@gjgardner.com.au Or visit gjgardner.