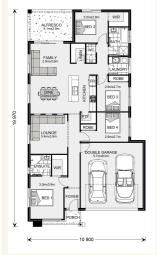

### House and land package from \$519,000\*

### Address: 144 Yamba Parklands Estate, Yamba

Inclusions:

- + Concrete Slab, Brick, Weatherboard & Tiled Constructions
- + All Floor and Window Coverings
- + Ceiling Fans, LED Lights, Double Power Points and Smeg Appliances
- + Flyscreens, TV Antenna, Letterbox, Clothesline
- + Tiled Porch and Alfresco
- + All Site Costs & Council Fees Included. Fixed Price Contract.

#### Bridgewater 190 - Element Series



# Give us a call or drop in for a chat today.

Office: Grafton 41-47 Fitzroy St, Grafton NSW 2460

### Donald Taylor New Home Consultant Call: 0447443866 Email: donald.taylor@gjgardner.com.au

Call: 02 6642 8711

Email: grafton@gjgardner.com.au Or visit gjgardner.com.au



\*Images and photographs may depict fixtures, finishes and features either not supplied by G.J. Gardner Homes or not included in any price stated. These items include furniture, swimming pools, pool decks, fences, landscaping - including planter boxes, retaining walls, water features, pergolas, screens and decorative landscaping items such as fencing and outdoor kitchens and barbeques. For detailed home pricing, please talk to a new homes consultant.

## Welcome home.