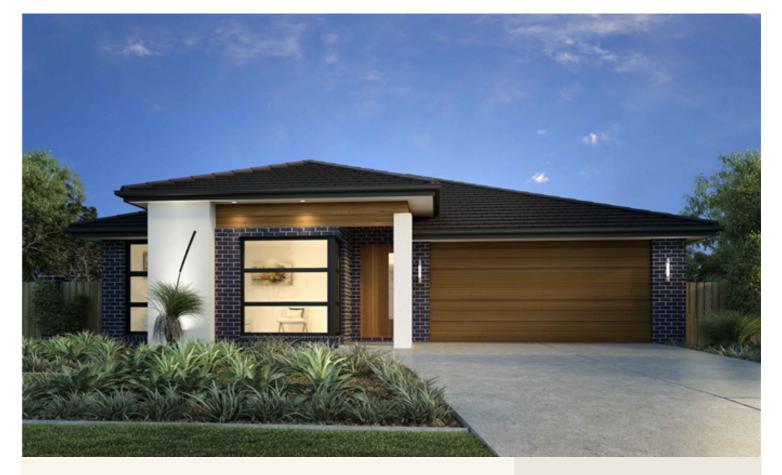

# House and land package from \$345,885\*

Address: Lot 19 Brumby Court, Kapunda (Five Shillings Estate)

### Inclusions:

- + 4 Spacious Bedrooms
- + Gourmet Kitchen including Island Bench Cupboard
- + Formal Lounge
- + Two Bathrooms
- + 5 Shillings Estate, Kapunda Lot 19 656 sq.m.
- + GJ Gardner Barossa -Your Local Builder