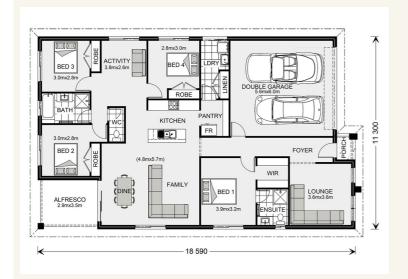

### Inclusions:

- + 4 Spacious Bedrooms
- + Gourmet Kitchen including Island Bench Cupboard
- + Formal Lounge
- + Two Bathrooms
- + 5 Shillings Estate, Kapunda Lot 19 656 sq.m.
- + GJ Gardner Barossa -Your Local Builder

## **Brookfield 204 - Express Series**

2