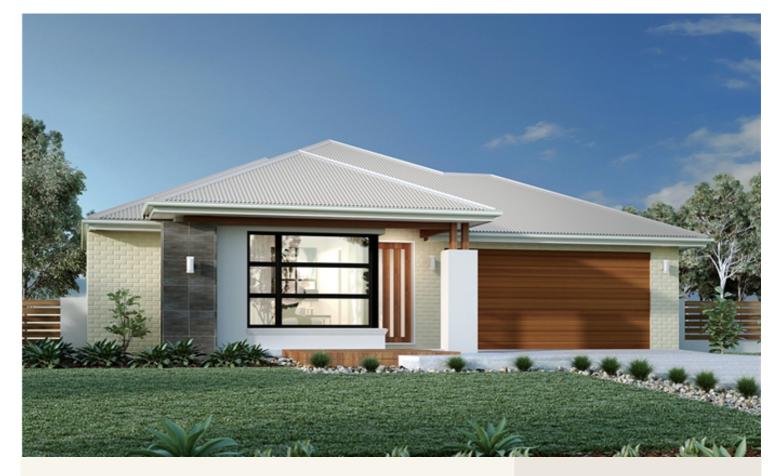

## House and land package from \$373,867\*

### Address: Lot 31 Pinot Crescent, Nurioopta

Inclusions:

- + As per our quality Express inclusions
- + Generous Storage
- + Alfresco Under Main Roof
- + Kitchen Dinning , Family opening to Alfresco
- + Garage with Panel Lift Door including Remote
- + 6 star energy rating

#### **Claremont 195 - Express Series**