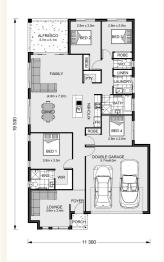

### Address: Lot 31 Pinot Crescent, Nurioopta

Inclusions:

- + As per our quality Express inclusions
- + Generous Storage
- + Alfresco Under Main Roof
- + Kitchen Dinning , Family opening to Alfresco
- + Garage with Panel Lift Door including Remote
- + 6 star energy rating

#### **Claremont 195 - Express Series**