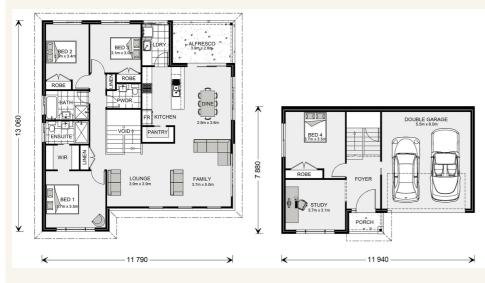

## Address: Lot 27 Ambience Place (Kirkwood), Brown Hill

Inclusions:

- + H1 Waffle Pod Slab Included
- + 900mm Westinghouse Appliances
- + Evaporative Cooling
- + Double glazed windows throughout
- + 20mm Caesar Stone to the kitchen
- + Carpet and tiles throughout

#### Windsor SL 233 - Split Level Series