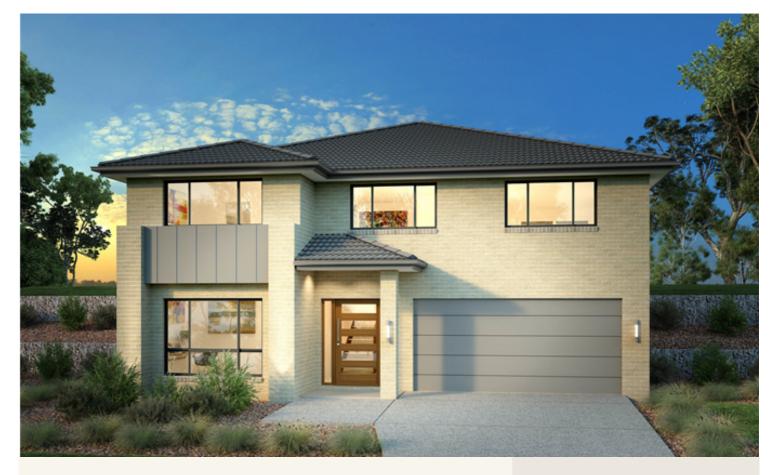

# House and land package from \$591,685\*

## Address: Lot 27 Ambience Place (Kirkwood), Brown Hill

Inclusions:

- + H1 Waffle Pod Slab Included
- + 900mm Westinghouse Appliances
- + Evaporative Cooling
- + Double glazed windows throughout
- + 20mm Caesar Stone to the kitchen
- + Carpet and tiles throughout

#### Windsor SL 233 - Split Level Series