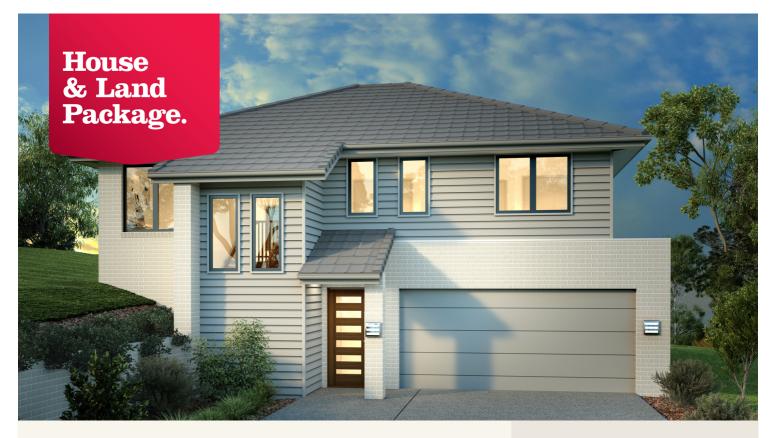

### House and land package from \$583,130\*

#### Address: Lot 25 Ambience Place (Kirkwood), Brown Hill

Inclusions:

- + H1 Waffle Pod Slab Included
- + 900mm Westinghouse Appliances
- + Evaporative Cooling
- + Double glazed windows throughout
- + 20mm Caesar Stone to the kitchen
- + Carpet and tiles throughout