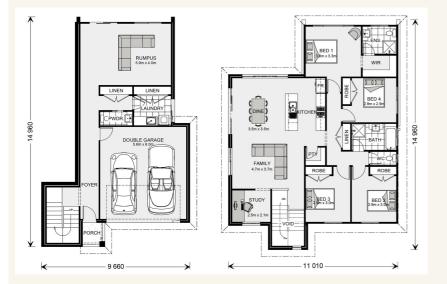

### House and land package from \$583,130\*

#### Address: Lot 25 Ambience Place (Kirkwood), Brown Hill

Inclusions:

- + H1 Waffle Pod Slab Included
- + 900mm Westinghouse Appliances
- + Evaporative Cooling
- + Double glazed windows throughout
- + 20mm Caesar Stone to the kitchen
- + Carpet and tiles throughout



\*Images and photographs may depict fixtures, finishes and features either not supplied by G.J. Gardner Homes or not included in any price stated. These items include furniture, swimming pools, pool decks, fences, landscaping - including planter boxes, retaining walls, water features, pergolas, screens and decorative landscaping items such as fencing and outdoor kitchens and barbeques. For detailed home pricing, please talk to a new homes consultant.

#### Regatta SL 234 - Split Level Series



# Give us a call or drop in for a chat today.

Office:

Ballarat 1/1021 Sturt St, Ballarat Vic 3350 Ballarat Regional Developments Pty Ltd CDB-U 50435

David Hocking Sales Consultant Call: 0413 568 625 Email: david.hocking@gjgardner.com.au

Call: 03 5334 4099 Email: ballarat@gjgardner.com.au Or vi