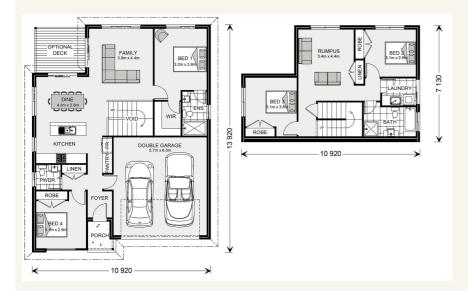

# House and land package from \$541,225\*

Address: Lot 24 Ambience Place (Kirkwood), Brown Hill

### Inclusions:

- + H1 Waffle Pod Slab Included
- 900mm Westinghouse Appliances
- + Evaporative Cooling
- + Double glazed windows throughout
- + 20mm Caesar Stone to the kitchen
- + Carpet and tiles throughout



\*Images and photographs may depict fixtures, finishes and features either not supplied by G.J. Gardner Homes or not included in any price stated. These items include furniture, swimming pools, pool decks, fences, landscaping - including planter boxes, retaining walls, water features, pergolas, screens and decorative landscaping items such as fencing and outdoor kitchens and barbeques. For detailed home pricing, please talk to a new homes consultant.

## Tamar SL 205 - Split Level Series







# Give us a call or drop in for a chat today.

#### Office:

Ballarat

1/1021 Sturt St, Ballarat Vic 3350

Ballarat Regional Developments Pty Ltd CDB-U 50435

David Hocking

Sales Consultant

Call: 0413 568 625

Email: david.hocking@gjgardner.com.au

Call: 03 5334 4099

Email: ballarat@gjgardner.c