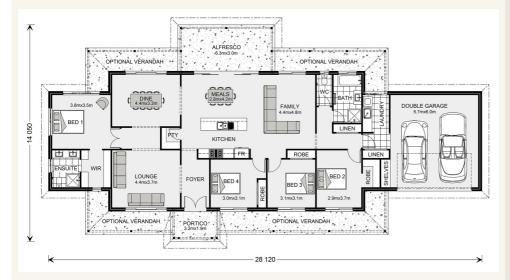

# House and land package from \$519,999\*

## Address: 110 Cypress Way, Riverland Gardens Estate, Mulwala

#### Inclusions:

- + Smeg Appliances
- + Colorbond Fencing
- + Ducted Evaporative Cooling
- + Wall Mounted Clothesline
- Colorbond Roof
- + Stone Benchtops



\*Images and photographs may depict fixtures, finishes and features either not supplied by G.J. Gardner Homes or not included in any price stated. These items include furniture, swimming pools, pool decks, fences, landscaping - including planter boxes, retaining walls, water features, pergolas, screens and decorative landscaping items such as fencing and outdoor kitchens and barbeques. For detailed home pricing, please talk to a new homes consultant.

## Maryvale - Homestead Series







Give us a call or drop in for a chat today.

### Office:

Albury

421 Swift Street, Albury NSW 2640

Ian Gulliford

New Home Consultant

Call: 0422 332 256

Email: ian.gulliford@gjgardner.com.au

Call: 02 6041 3344 Email: albury@gjgardner.com.au Or visit gjgardner.com.au

Welcome home.

G.J. Gardner. HO