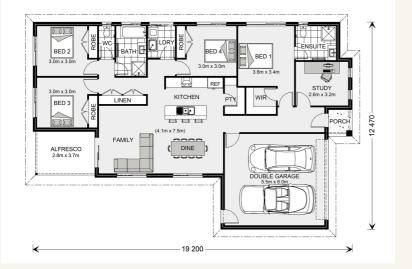

## House and land package from \$476,105\*

### Address: 22 Flack Street, Ballan

Inclusions:

- + Reece Fittings and Fixtures
- Metal Roof
- + Ducted Heating
- + Site Costs
- + Carpet, Laminate and Tiles throughout Home
- Westinghouse Stainless Steel Appliances



\*Images and photographs may depict fixtures, finishes and features either not supplied by G.J. Gardner Homes or not included in any price stated. These items include furniture, swimming pools, pool decks, fences, landscaping - including planter boxes, retaining walls, water features, pergolas, screens and decorative landscaping items such as fencing and outdoor kitchens and barbeques. For detailed home pricing, please talk to a new homes consultant.

### Woodridge 195 - Express Series



# Give us a call or drop in for a chat today.

Office: Bacchus Marsh 187 Main Street, Bacchus Marsh Vic 3340 CDB57730

#### David Buchanan

New Home Consultant Call: 0436 013 223 Email: david.buchanan@gjgardner.com.au

### Louise Newton New Home Consultant Call: 0418 229 019 Email: louise.newton@gjgardn