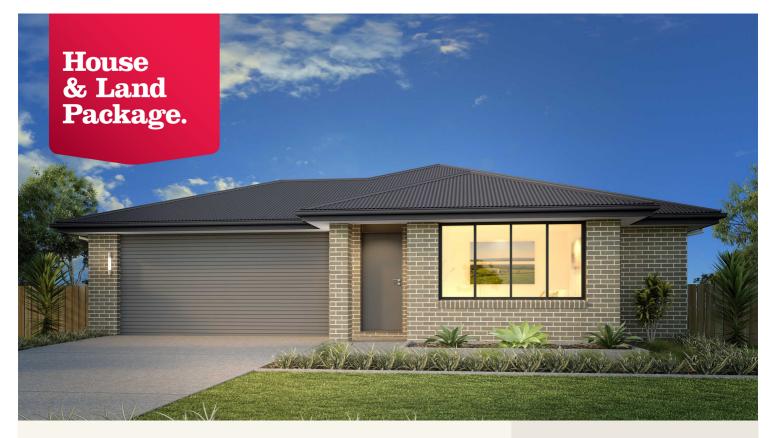

## House and land package from \$476,105\*

### Address: 22 Flack Street, Ballan

Inclusions:

- + Reece Fittings and Fixtures
- Metal Roof
- + Ducted Heating
- + Site Costs
- + Carpet, Laminate and Tiles throughout Home
- Westinghouse Stainless Steel Appliances

### Woodridge 195 - Express Series