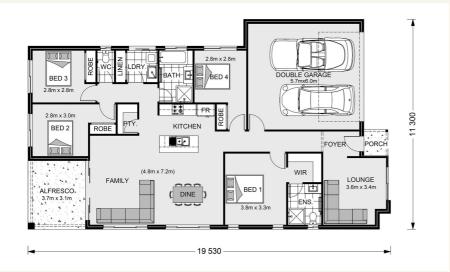

### House and land package from \$436,517\*

#### Address: 5 Flack Street, Ballan

#### Inclusions:

- + Reece Fittings and Fixtures
- + Metal Roof
- Ducted Heating
- + Site Costs
- + Carpet, Laminate and Tiles throughout Home
- + Westinghouse Stainless Steel Appliances



\*Images and photographs may depict fixtures, finishes and features either not supplied by G.J. Gardner Homes or not included in any price stated. These items include furniture, swimming pools, pool decks, fences, landscaping - including planter boxes, retaining walls, water features, pergolas, screens and decorative landscaping items such as fencing and outdoor kitchens and barbeques. For detailed home pricing, please talk to a new homes consultant.

#### **Claremont 195 - Element Series**



## Give us a call or drop in for a chat today.

## Office:

Bacchus Marsh 187 Main Street, Bacchus Marsh Vic 3340 CDBU-57330

#### David Buchanan

New Home Consultant Call: 0436 013 223 Email: david.buchanan@gjgardner.com.au

#### Louise Newton

New Home Consultant Call: 0418 229 019 Email: louise.