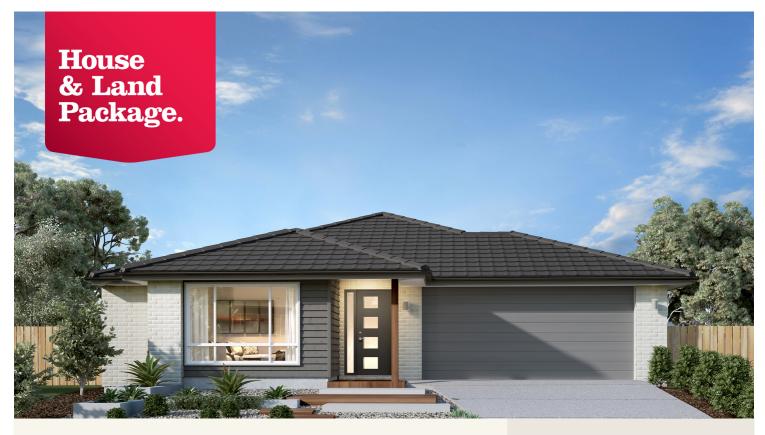

House and land package from \$476,914\*

#### Address: 839 Exford Waters Estate, Snowy Road, Melton

Inclusions:

- + Reece Fittings and Fixtures
- Metal Roof
- Ducted Heating
- + Site Costs
- + Carpet, Laminate and Tiles throughout Home
- + Westinghouse Stainless Steel Appliances

#### **Claremont 195 - Element Series**