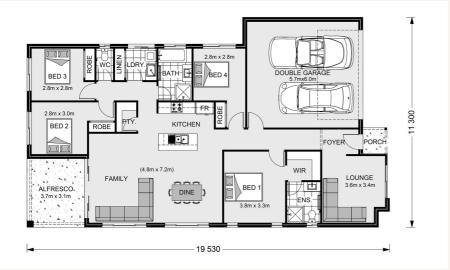

House and land package from \$476,914\*

#### Address: 839 Exford Waters Estate, Snowy Road, Melton

Inclusions:

- + Reece Fittings and Fixtures
- Metal Roof
- Ducted Heating
- + Site Costs
- + Carpet, Laminate and Tiles throughout Home
- + Westinghouse Stainless Steel Appliances



\*Images and photographs may depict fixtures, finishes and features either not supplied by G.J. Gardner Homes or not included in any price stated. These items include furniture, swimming pools, pool decks, fences, landscaping - including planter boxes, retaining walls, water features, pergolas, screens and decorative landscaping items such as fencing and outdoor kitchens and barbeques. For detailed home pricing, please talk to a new homes consultant.

#### **Claremont 195 - Element Series**



## Give us a call or drop in for a chat today.

Office: Bacchus Marsh 187 Main Street, Bacchus Marsh Vic 3340 CDBU-57330

David Buchanan

New Home Consultant Call: 0436 013 223 Email: david.buchanan@gjgardner.com.au

#### Louise Newton New Home Consultant Call: 0418 229 019 Email: louise.newton@gjg