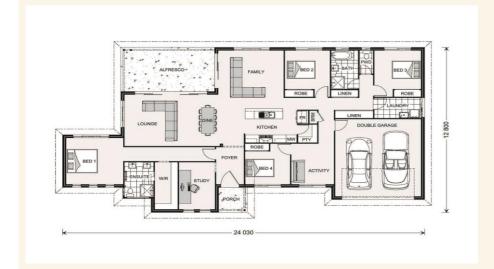

## Address: Lot 1, 97 Smith Road, Lethbridge

Inclusions:

- + Colonial Facade
- Double Glazed Windows & Sliding Doors with Flyscreens'
- Carpet & Vinyl Plank Flooring throughout
- House Setback 25m
- 900 Westinghouse Stainless Steel Appliances & Stone Benchtops to Kitchen
- Engineered H1 Slab Upgrade & Bal Rating 12.5
- 8.okw Daikin Inverter Split System
- Septic Treatment System with Sub Surface Irrigation-allowance

For detailed home pricing, please talk to a new homes consultant.

The Bangalow 254 - Colonial

Give us a call or drop in for a chat today.

Office:

Darren Harding-Taylor 0459 823 100

Call: 0459 823 100 Email: darren.hardingtaylor@gjgardner.com.au Or visit gjgardner.com.au