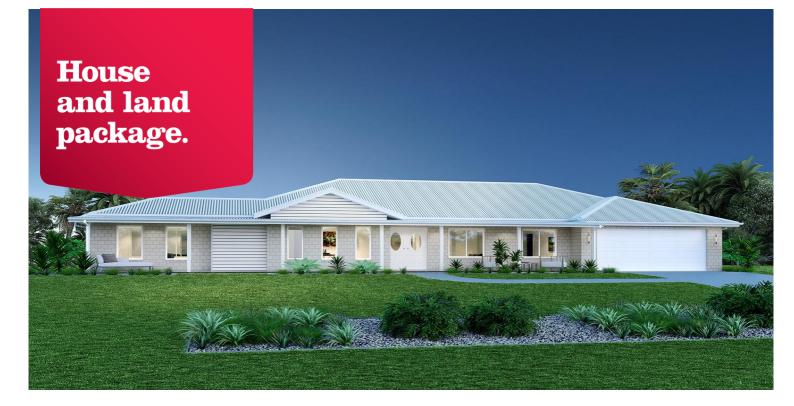

## House and land package from \$653,269.00\*

## Address: Lot 1, 97 Smith Road, Lethbridge

Inclusions:

- + Colonial Facade
- Double Glazed Windows & Sliding Doors with Flyscreens'
- Carpet & Vinyl Plank Flooring throughout
- House Setback 25m
- 900 Westinghouse Stainless Steel Appliances & Stone Benchtops to Kitchen
- Engineered H1 Slab Upgrade & Bal Rating 12.5
- 8.okw Daikin Inverter Split System
- Septic Treatment System with Sub Surface Irrigation-allowance

For detailed home pricing, please talk to a new homes consultant.

The Bangalow 254 - Colonial

Give us a call or drop in for a chat today.

Office:

Darren Harding-Taylor 0459 823 100

Call: 0459 823 100 Email: darren.hardingtaylor@gjgardner.com.au Or visit gjgardner.com.au