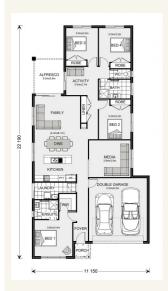

## House and land package from \$360,000\*

Address: 25 Diggers Drive, Dalby

## Inclusions:

- +
- . .
- +
- +

+



\*Images and photographs may depict fixtures, finishes and features either not supplied by G.J. Gardner Homes or not included in any price stated. These items include furniture, swimming pools, pool decks, fences, landscaping - including planter boxes, retaining walls, water features, pergolas, screens and decorative landscaping items such as fencing and outdoor kitchens and barbeques. For detailed home pricing, please talk to a new homes consultant.

## Pacific 208 - Express Series









## Office:

Dalby / Chinchilla

Level 1, 11-13 Drayton St, Dalby Queensland 4405

QBCC: 1253568

Kelsie Schrag

Sales Assistant

Call: 46623248

Email: kelsie.schrag@gjgardner.com.au

Kelsie Schrag

Sales Assistant

Call: 46623248

Email: kelsie.schrag@gjgardner.com.au

Call: 07 4662 3248

Email: dal