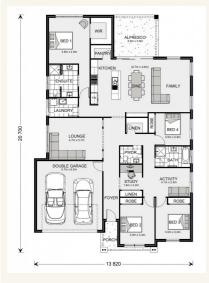

### House and land package from \$485,500\*

Address: 20 Milford Close (Mountain View Estate), Dalby

Inclusions:

- +
- +
- .
- .
- .



\*Images and photographs may depict fixtures, finishes and features either not supplied by G.J. Gardner Homes or not included in any price stated. These items include furniture, swimming pools, pool decks, fences, landscaping - including planter boxes, retaining walls, water features, pergolas, screens and decorative landscaping items such as fencing and outdoor kitchens and barbeques. For detailed home pricing, please talk to a new homes consultant.

#### Oakhaven 280 - Homestead Series



# Give us a call or drop in for a chat today.

**Office:** Dalby / Chinchilla Level 1, 11-13 Drayton St, Dalby Queensland 4405 QBCC: 1253568

#### Kelsie Schrag Sales Assistant Call: 46623248

Email: kelsie.schrag@gjgardner.com.au

#### Kelsie Schrag Sales Assistant Call: 46623248 Email: kelsie.schrag