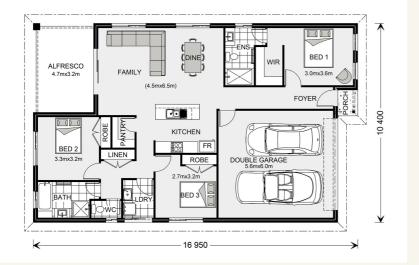

#### House and land package from \$438,118\*

#### Address: 2413 Stonehill Estate, Bacchus Marsh

Inclusions:

- + Reece Fittings and Fixtures
- + Metal Roof
- Ducted Heating
- + Site Costs
- + Carpet, Tiles and Laminate throughout Home
- + Westinghouse Stainless Steel Appliances



\*Images and photographs may depict fixtures, finishes and features either not supplied by G.J. Gardner Homes or not included in any price stated. These items include furniture, swimming pools, pool decks, fences, landscaping - including planter boxes, retaining walls, water features, pergolas, screens and decorative landscaping items such as fencing and outdoor kitchens and barbeques. For detailed home pricing, please talk to a new homes consultant.

### Nova 170 - Express Series



## Give us a call or drop in for a chat today.

#### Office: Bacchus Marsh 187 Main Street, Bacchus Marsh Vic 3340 CDBU-57330

#### David Buchanan

New Home Consultant Call: 0436 013 223 Email: david.buchanan@gjgardner.com.au

## Louise Newton

New Home Consultant Call: 0418 229 019 Email: louise.newton@gjga