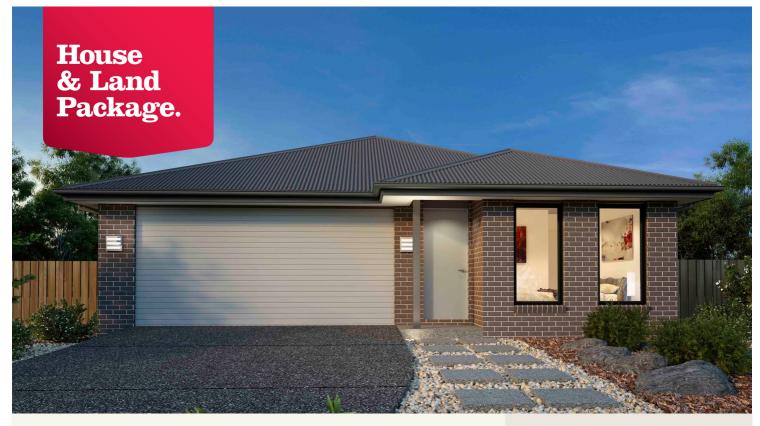

#### House and land package from \$438,118\*

#### Address: 2413 Stonehill Estate, Bacchus Marsh

Inclusions:

- + Reece Fittings and Fixtures
- + Metal Roof
- Ducted Heating
- + Site Costs
- + Carpet, Tiles and Laminate throughout Home
- + Westinghouse Stainless Steel Appliances

### Nova 170 - Express Series