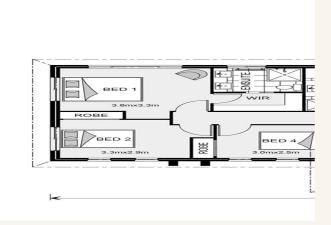

## Inclusions:

- + Designed for outdoor living
- + Alfresco
- + BBQ area
- Kitchen with walk in Pantry
- + Lounge/ Media
- Main bedroom with Ensuite

\*Images and photographs may depict fixtures, finishes and features either not supplied by G.J. Gardner Homes or not included in any price stated. These items include furniture, swimming pools, pool decks, fences, landscaping - including planter boxes, retaining walls, water features, pergolas, screens and decorative landscaping items such as fencing and outdoor kitchens and barbeques. For detailed home pricing, please talk to a new homes consultant.

### Stillwater 235 - Estate Series

Give us a call or drop in for a chat today.