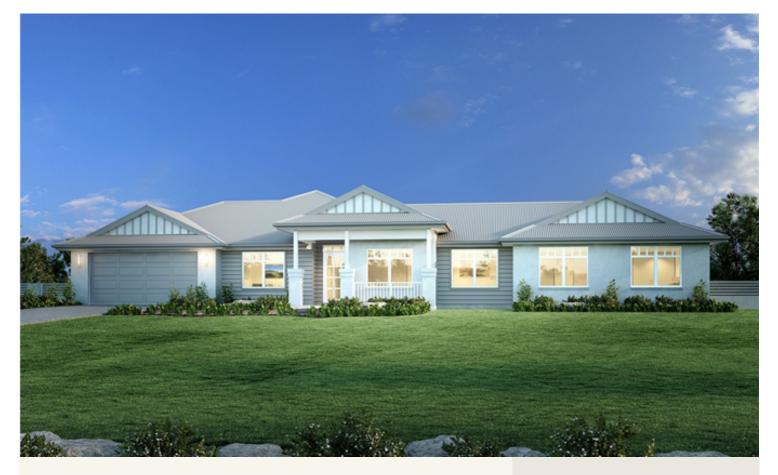

# House and land package from \$387,000\*

Address: 171 Premier Drive, Kingaroy

## Inclusions:

- + Designed for outdoor living
- + Alfresco
- + BBQ area
- Kitchen with walk in Pantry
- + Lounge/ Media
- Main bedroom with Ensuite

\*Images and photographs may depict fixtures, finishes and features either not supplied by G.J. Gardner Homes or not included in any price stated. These items include furniture, swimming pools, pool decks, fences, landscaping - including planter boxes, retaining walls, water features, pergolas, screens and decorative landscaping items such as fencing and outdoor kitchens and barbeques. For detailed home pricing, please talk to a new homes consultant.

### Stillwater 235 - Estate Series

Give us a call or drop in for a chat today.