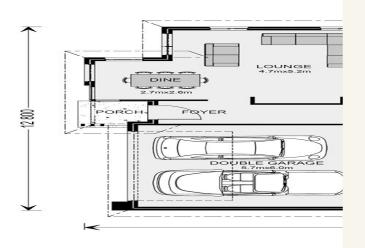

### Address: 183 Premier Drive , Kingaroy

Inclusions:

- Open plan living
- + Alfresco
- + Butlers Pantry
- + Ensuite to main bedroom
- + Walk in robe to main bedroom
- + Quality Kitchen appliances

\*Images and photographs may depict fixtures, finishes and features either not supplied by G.J. Gardner Homes or not included in any price stated. These items include furniture, swimming pools, pool decks, fences, landscaping - including planter boxes, retaining walls, water features, pergolas, screens and decorative landscaping items such as fencing and outdoor kitchens and barbeques. For detailed home pricing, please talk to a new homes consultant.

#### Northside 229 - Element Series