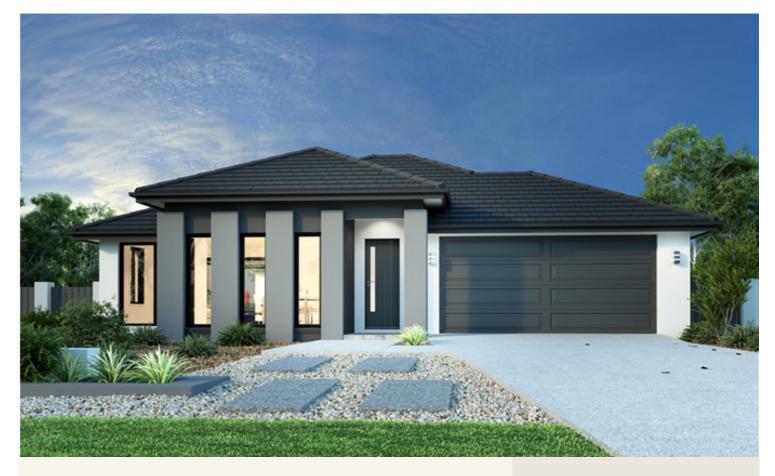

# House and land package from \$379,000\*

### Address: 183 Premier Drive , Kingaroy

Inclusions:

- Open plan living
- + Alfresco
- + Butlers Pantry
- + Ensuite to main bedroom
- + Walk in robe to main bedroom
- + Quality Kitchen appliances

\*Images and photographs may depict fixtures, finishes and features either not supplied by G.J. Gardner Homes or not included in any price stated. These items include furniture, swimming pools, pool decks, fences, landscaping - including planter boxes, retaining walls, water features, pergolas, screens and decorative landscaping items such as fencing and outdoor kitchens and barbeques. For detailed home pricing, please talk to a new homes consultant.

#### Northside 229 - Element Series