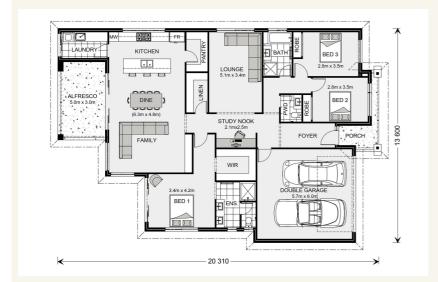

## Inclusions:

- Open plan living
- Alfresco
- Entertainers delight
- Walk in Pantry
- Study nook
- Three bedrooms

\*Images and photographs may depict fixtures, finishes and features either not supplied by G.J. Gardner Homes or not included in any price stated. These items include furniture, swimming pools, pool decks, fences, landscaping - including planter boxes, retaining walls, water features, pergolas, screens and decorative landscaping items such as fencing and  $outdoor\,kit chens\,and\,bar beques.\,For\,detailed\,home\,pricing,\,please\,talk\,to\,a\,new\,homes\,consultant.$ 

## Newport 230 - Element Series

3 ⊨