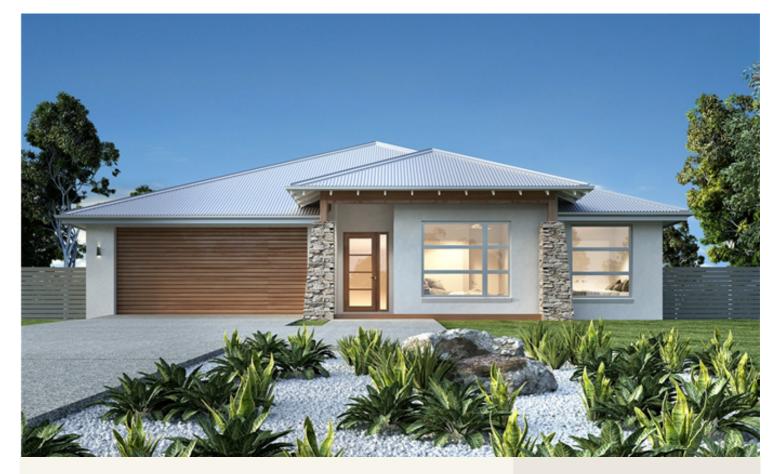

## House and land package from \$370,000\*

Address: 182 Premier Drive, Kingaroy

## Inclusions:

- Open plan living
- Alfresco
- Entertainers delight
- Walk in Pantry
- Study nook
- Three bedrooms

\*Images and photographs may depict fixtures, finishes and features either not supplied by G.J. Gardner Homes or not included in any price stated. These items include furniture, swimming pools, pool decks, fences, landscaping - including planter boxes, retaining walls, water features, pergolas, screens and decorative landscaping items such as fencing and  $outdoor\,kit chens\,and\,bar beques.\,For\,detailed\,home\,pricing,\,please\,talk\,to\,a\,new\,homes\,consultant.$ 

## Newport 230 - Element Series

3 ⊨