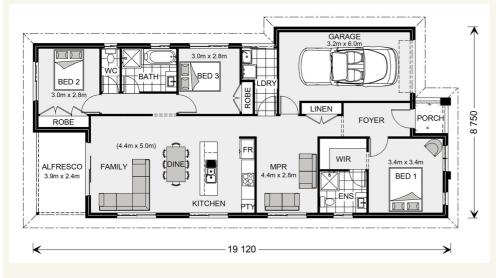

# House and land package from \$394,930\*

### Address: 2412 Stonehill Estate, Bacchus Marsh

Inclusions:

- + Reece Fittings and Fixtures
- Metal Roof
- + Ducted Heating
- + Site Costs
- + Carpet, Laminate and Tiles throughout Home
- + Westinghouse Stainless Steel Applainces



\*Images and photographs may depict fixtures, finishes and features either not supplied by G.J. Gardner Homes or not included in any price stated. These items include furniture, swimming pools, pool decks, fences, landscaping - including planter boxes, retaining walls, water features, pergolas, screens and decorative landscaping items such as fencing and outdoor kitchens and barbeques. For detailed home pricing, please talk to a new homes consultant.

# Welcome home.

# Stonehaven 153 - Express Series



# Give us a call or drop in for a chat today.

#### Office: Bacchus Marsh 187 Main Street, Bacchus Marsh Vic 3340 CDB57730

David Buchanan

New Home Consultant Call: 0436 013 223 Email: david.buchanan@gjgardner.com.au

### Louise Newton New Home Consultant Call: 0418 229 019 Email: louis