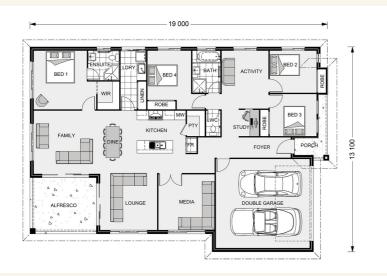

## Inclusions:

- Open plan living
- Alfresco
- Media Room
- Ensuite to main bedroom
- Activity area
- Study Nook

\*Images and photographs may depict fixtures, finishes and features either not supplied by G.J. Gardner Homes or not included in any price stated. These items include furniture, swimming pools, pool decks, fences, landscaping - including planter boxes, retaining walls, water features, pergolas, screens and decorative landscaping items such as fencing and  $outdoor\,kit chens\,and\,bar beques.\,For\,detailed\,home\,pricing,\,please\,talk\,to\,a\,new\,homes\,consultant.$ 

## Iluka 230 - Element Series

Give us a call or drop in for a chat today.

Office:

Kingaroy

1/36 Alford St, Kingaroy Qld 4610 QBCC: 1236116

Call:

Email:

Call: 07 4163 6472 Email: kingaroy@gjgardner.com.au Or visit gjgardner.com.au