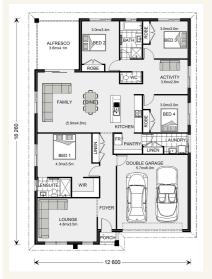

### House and land package from \$349,267\*

### Address: 29 Smith Street, Ararat

#### Inclusions:

- +
- +
- +
- +
- +
- +



\*Images and photographs may depict fixtures, finishes and features either not supplied by G.J. Gardner Homes or not included in any price stated. These items include furniture, swimming pools, pool decks, fences, landscaping - including planter boxes, retaining walls, water features, pergolas, screens and decorative landscaping items such as fencing and outdoor kitchens and barbeques. For detailed home pricing, please talk to a new homes consultant.

## Welcome home.

### **Brookfield 224 - Express Series**



# Give us a call or drop in for a chat today.

Office: Ararat 92 Barkly Street, Ararat Vic 3377 Jacorey Pty Ltd, CDB-U 49694.

Cathy Jennings New Home Consultant Call: +61419444781 Email: cathy.jennings@gjgardner.com.au

Call: 03 5352 3298 Email: ararat@gjgardner.com.au Or visit g