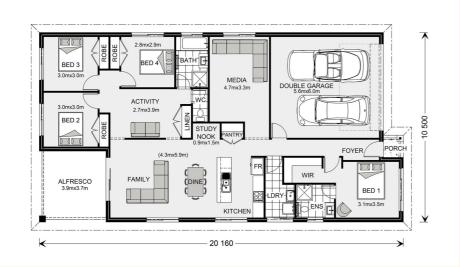

# House and land package from \$467,808\*

Address: 97 Holman Crescent, Bacchus Marsh

#### Inclusions:

- Reece Fitings and Fixtures
- Metal Roof
- **Ducted Heating**
- Site Costs
- Carpet, Laminate and Tiles throughout Home
- Westinghouse Stainless Steel Appliances



\*Images and photographs may depict fixtures, finishes and features either not supplied by G.J. Gardner Homes or not  $included \ in \ any \ price \ stated. \ These \ items \ include \ furniture, swimming \ pools, \ pool \ decks, fences, \ landscaping - including \$ planter boxes, retaining walls, water features, pergolas, screens and decorative landscaping items such as fencing and outdoor kitchens and barbeques. For detailed home pricing, please talk to a new homes consultant.

# Pacific 205 - Express Series

2

## Give us a call or drop in for a chat today.

### Office:

Bacchus Marsh 187 Main Street, Bacchus Marsh Vic 3340 CDB57730

**David Buchanan New Home Consultant** Call: 0436 013 223 Email: david.buchanan@gjgardner.com.au

**Louise Newton New Home Consultant** Call: 0418 229 01