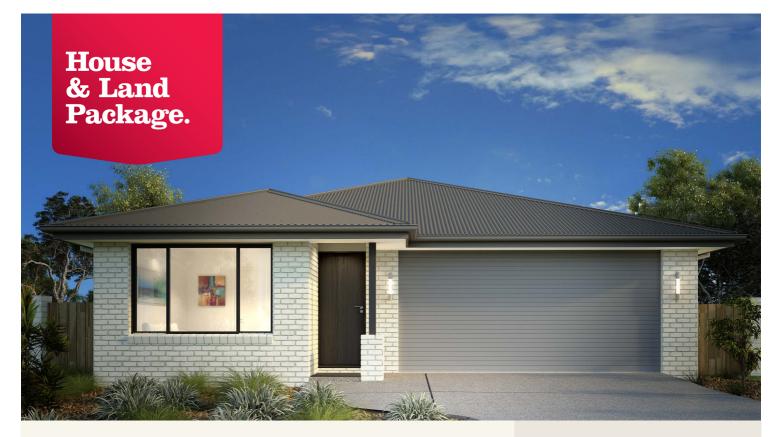

# House and land package from \$467,808\*

Address: 97 Holman Crescent, Bacchus Marsh

#### Inclusions:

- Reece Fitings and Fixtures
- Metal Roof
- **Ducted Heating**
- Site Costs
- Carpet, Laminate and Tiles throughout Home
- Westinghouse Stainless Steel Appliances

\*Images and photographs may depict fixtures, finishes and features either not supplied by G.J. Gardner Homes or not  $included \ in \ any \ price \ stated. \ These \ items \ include \ furniture, swimming \ pools, \ pool \ decks, fences, \ landscaping - including \$ planter boxes, retaining walls, water features, pergolas, screens and decorative landscaping items such as fencing and outdoor kitchens and barbeques. For detailed home pricing, please talk to a new homes consultant.