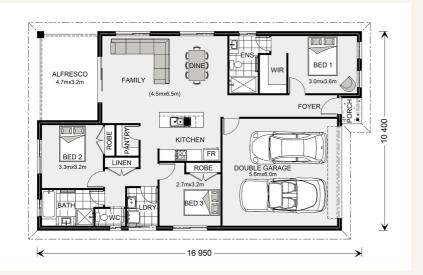

# House and land package from \$427,008\*

Address: 93 Connor Street, Bacchus Marsh

#### Inclusions:

- Reece Fittings and Fixtures
- Metal Roof
- **Ducted Heating**
- Site Costs
- Carpet, Laminate and Tiles throughout Home
- Westinghouse Stainless Steel Appliances



\*Images and photographs may depict fixtures, finishes and features either not supplied by G.J. Gardner Homes or not  $included \ in \ any \ price \ stated. \ These \ items \ include \ furniture, swimming \ pools, \ pool \ decks, fences, \ landscaping - including \$ planter boxes, retaining walls, water features, pergolas, screens and decorative landscaping items such as fencing and outdoor kitchens and barbeques. For detailed home pricing, please talk to a new homes consultant.

## Nova 170 - Express Series

2

## Give us a call or drop in for a chat today.

#### Office:

Bacchus Marsh 187 Main Street, Bacchus Marsh Vic 3340 CDB57730

**David Buchanan New Home Consultant** Call: 0436 013 223 Email: david.buchanan@gjgardner.com.au

**Louise Newton New Home Consultant** Call: 0418 229 019