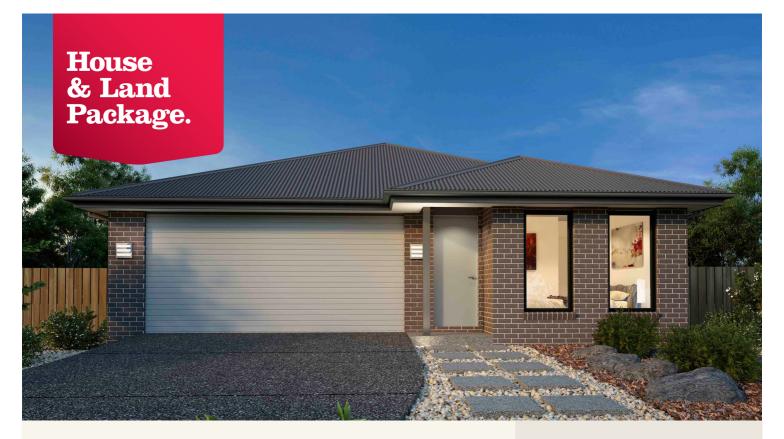

# House and land package from \$427,008\*

Address: 93 Connor Street, Bacchus Marsh

#### Inclusions:

- Reece Fittings and Fixtures
- Metal Roof
- **Ducted Heating**
- Site Costs
- Carpet, Laminate and Tiles throughout Home
- Westinghouse Stainless Steel Appliances

\*Images and photographs may depict fixtures, finishes and features either not supplied by G.J. Gardner Homes or not  $included \ in \ any \ price \ stated. \ These \ items \ include \ furniture, swimming \ pools, \ pool \ decks, fences, \ landscaping - including \$ planter boxes, retaining walls, water features, pergolas, screens and decorative landscaping items such as fencing and outdoor kitchens and barbeques. For detailed home pricing, please talk to a new homes consultant.