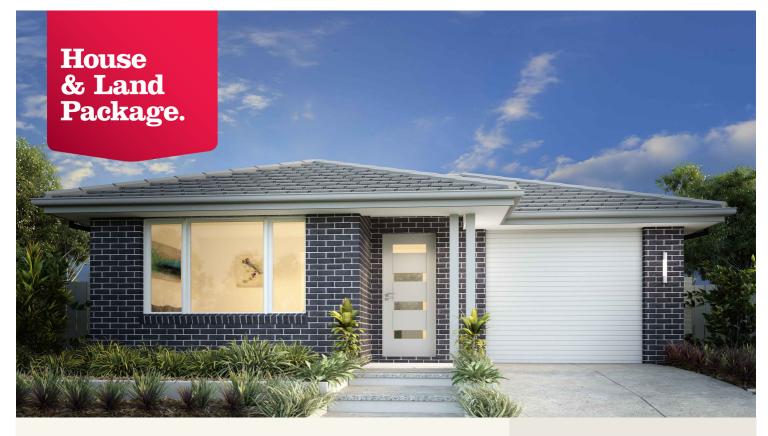

## House and land package from \$411,380\*

### Address: 74 Connor Street, Bacchus Marsh

Inclusions:

- + Reece Fittings and Fixtures
- + Metal Roof
- + Ducted Heating
- + Site Costs
- + Carpet, Tiles and Laminate throughout Home
- + Westinghouse Stainless Steel Appliances