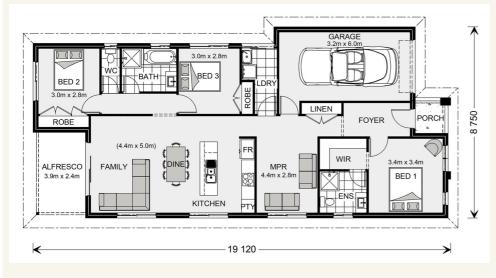

## House and land package from \$411,380\*

### Address: 74 Connor Street, Bacchus Marsh

Inclusions:

- + Reece Fittings and Fixtures
- + Metal Roof
- + Ducted Heating
- + Site Costs
- + Carpet, Tiles and Laminate throughout Home
- + Westinghouse Stainless Steel Appliances



\*Images and photographs may depict fixtures, finishes and features either not supplied by G.J. Gardner Homes or not included in any price stated. These items include furniture, swimming pools, pool decks, fences, landscaping - including planter boxes, retaining walls, water features, pergolas, screens and decorative landscaping items such as fencing and outdoor kitchens and barbeques. For detailed home pricing, please talk to a new homes consultant.

# Welcome home.

### Stonehaven 153 - Express Series



# Give us a call or drop in for a chat today.

# Office:

Bacchus Marsh 187 Main Street, Bacchus Marsh Vic 3340 CDB57730

#### David Buchanan

New Home Consultant Call: 0436 013 223 Email: david.buchanan@gjgardner.com.au

### Louise Newton New Home Consultant Call: 0418 229 019 Email: