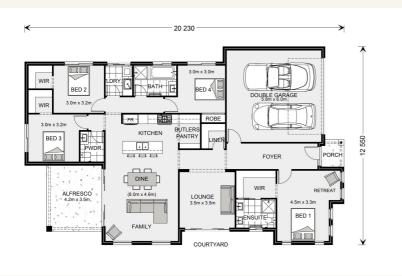

## Long Bay 220 - Element Series

4 🗐

2

2

Give us a call or drop in for a chat today.

Office:

Mildura

54 Lime Ave, Mildura Vic 3500 Estilo Pty Ltd, CDB-U 49930.