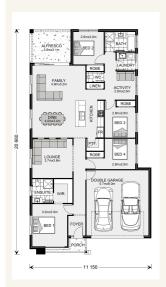

### Inclusions:

- + 4 bedroom home with WIR and Ensuite to Master, plus separate lounge
- Split system air conditioning throughout
- + Tiles to living and front porch, carpet to beds and lounge
- + Flick mixer tapware, tiled niches and polished edge mirrors
- + Landscaping fwd of house incl turf & garden bed + fencing and driveway
- + Size: House 205qm Land 456sqm

## **Bridgewater 205 - Element Series**

2

2 🚰