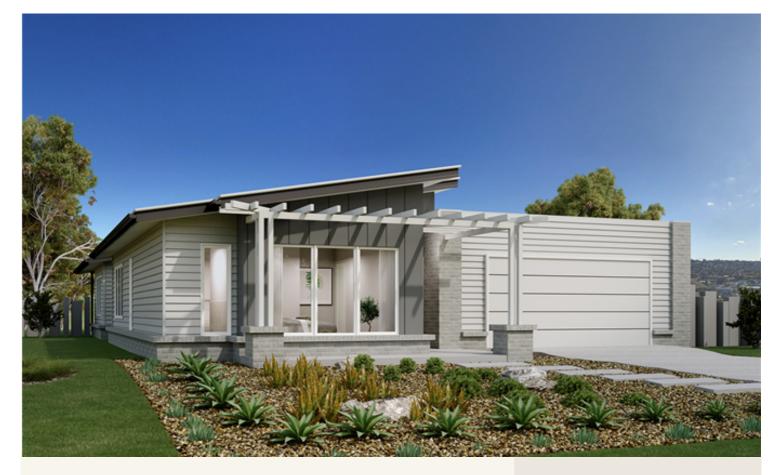

### Inclusions:

- Coastal Facade
- Carpet & Tiles throughout
- Double Glazed Windows & Sliding Doors
- 900mm Westinghouse Appliances
- 450mm Eaves & Brick Infill above windows
- Under Roof Alfresco

\*Images and photographs may depict fixtures, finishes and features either not supplied by G.J. Gardner Homes or not included in any price stated. These items include furniture, swimming pools, pool decks, fences, landscaping - including planter boxes, retaining walls, water features, pergolas, screens and decorative landscaping items such as fencing and outdoor kitchens and barbeques. For detailed home pricing, please talk to a new homes consultant.

### Portside 270 - Element Series