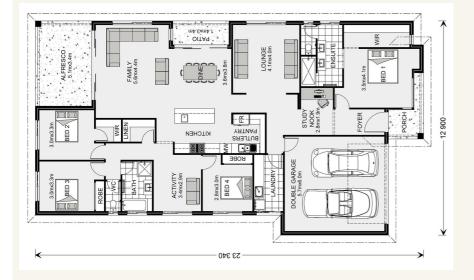

# House and land package from \$676,900\*

## Address: 331 Capstan Crescent, Curlewis

### Inclusions:

- Coastal Facade
- Carpet & Tiles throughout
- Double Glazed Windows & Sliding Doors
- 900mm Westinghouse Appliances
- 450mm Eaves & Brick Infill above windows
- Under Roof Alfresco



\*Images and photographs may depict fixtures, finishes and features either not supplied by G.J. Gardner Homes or not included in any price stated. These items include furniture, swimming pools, pool decks, fences, landscaping - including planter boxes, retaining walls, water features, pergolas, screens and decorative landscaping items such as fencing and outdoor kitchens and barbeques. For detailed home pricing, please talk to a new homes consultant.

### Portside 270 - Element Series







## Give us a call or drop in for a chat today.

#### Office:

Geelong

228 Moorabool St, Geelong Vic 3220 Oakwood Plains Pty Ltd, CDB-U 54088.

Marcus Illingworth **New Home Consultant** Call: 0410 308 722 Email: marcus.illingworth@gjgardner.com.au

Call: 03 5221 1447 Email: geelong@gjgardner.com.au